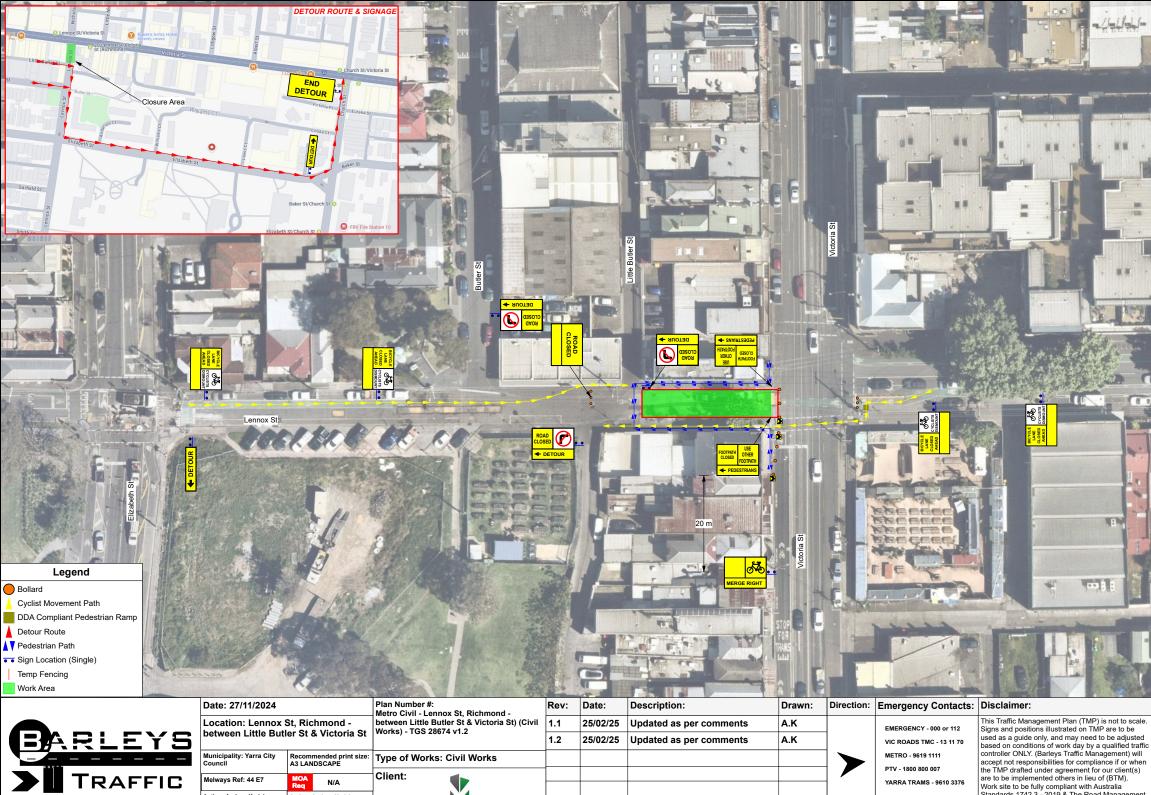

| ARLEYS | between Little                            |
|--------|-------------------------------------------|
|        | Municipality: Yarra<br>Council            |
|        | Melways Ref: 44 E                         |
|        | Author: Andrew Kyria<br>Author ID : 68308 |

| e: 27/11/2024 Plan Number #:<br>Metro Civil - Lennox St. Richmond - |                                              | Rev:                                                                      | Date: | Description: | Drawn:                  | Direction: | Emergency Contacts:                                | Disclaimer:              |                                                                                                                                                                                                                                                                                                                                                      |
|---------------------------------------------------------------------|----------------------------------------------|---------------------------------------------------------------------------|-------|--------------|-------------------------|------------|----------------------------------------------------|--------------------------|------------------------------------------------------------------------------------------------------------------------------------------------------------------------------------------------------------------------------------------------------------------------------------------------------------------------------------------------------|
| ation: Lennox St, Richmond -                                        |                                              | between Little Butler St & Victoria St) (Civil<br>Works) - TGS 28674 v1.2 | 1.1   | 25/02/25     | Updated as per comments | A.K        | EMERGENCY - 000 or 112<br>VIC ROADS TMC - 13 11 70 | EMERGENCY - 000 or 112   | This Traffic Management Plan (TMP) is not to scale.<br>Signs and positions illustrated on TMP are to be                                                                                                                                                                                                                                              |
|                                                                     |                                              |                                                                           | 1.2   | 25/02/25     | Updated as per comments | A.K        |                                                    | VIC ROADS TMC - 13 11 70 | used as a guide only, and may need to be adjusted based on conditions of work day by a qualified traffic                                                                                                                                                                                                                                             |
| cipality: Yarra City<br>cil                                         | Recommended print size:<br>A3 LANDSCAPE      | Type of Works: Civil Works                                                |       |              |                         |            |                                                    |                          | controller ONLY. (Barleys Traffic Management) will<br>accept not responsibilities for compliance if or when<br>the TMP drafted under agreement for our client(s)<br>are to be implemented others in lieu of (BTM).<br>Work site to be fully compliant with Australia<br>Standards 1742.3 - 2019 & The Road Management<br>Act 2004 & AGTTM Parts 1-10 |
| ays Ref: 44 E7                                                      | MOA<br>Reg N/A                               | Client:                                                                   |       |              |                         |            |                                                    |                          |                                                                                                                                                                                                                                                                                                                                                      |
|                                                                     | Author: Andrew Kyriakou<br>Author ID : 68308 | MetroCivil                                                                |       |              |                         |            |                                                    |                          |                                                                                                                                                                                                                                                                                                                                                      |