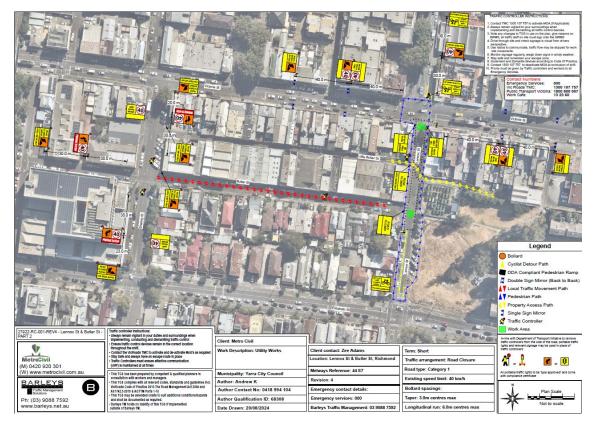

To view the Water Main Upgrade Works Program & Traffic Management Plans please visit <u>www.metrocivil.com.au</u> – "North Richmond Water Main Upgrade Works".

Please see below Traffic Management Plan:

Information regarding these works in a language other than English can be obtained from Metro Civil on 1300 65 66 90.